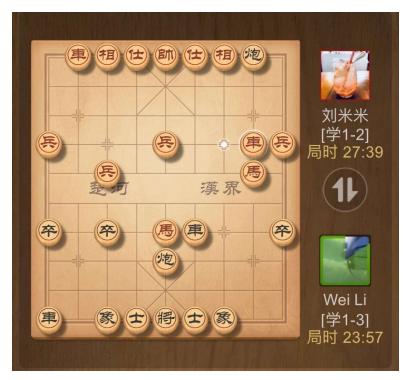

## —— 高贵林孔子学院举办 2020 年中国象棋选拔赛

为丰富暑期生活,入秋伊始,高贵林孔子学院举办了 2020 年中国象棋选拔赛。本次比赛借助"天天象棋"平台于 2020 年 8 月 9 日在网上顺利进行,共计有 8 位棋手参加了比赛。活动得到了温哥华象棋协会的余超健老会长和林君维会长的大力支持。他们不仅为本次比赛提供了赛前演练机会,同时还承担了比赛的裁判和赛事工作。比赛采用单循环赛制,选手每轮对号入座进行比赛。胜者得一分,和棋各得半分,负者不得分;每局三十分钟,步时三分钟包干。所有参与者均将获得高贵林孔子学院颁发的参赛证书和纪念品。比赛让热爱中国象棋的棋友们在 COVID-19 疫情期间也能切磋棋艺,不亦悦乎。

## Friendship & Enjoyment from Chinese Chess Contest

2020 Chinese Chess Pre-Contest Hosted by the Confucius Institute of Coquitlam

In order to enrich summer holiday life of the students and to welcome the arrival of autumn, the Confucius Institute of Coquitlam organized 2020 Chinese Chess Pre-Contest. On August 9 of 2020, this contest was successfully held online by using "Tian Tian Xiang Qi" program. Mr. Yu Caojian and Mr. Lin Junwei from the Vancouver Chinese Chess Association provided their strong support and help to this contest. They helped arrange all the schedules of the contest and practices as well as acted as the judges. 8 contestants participated in this contest, and all the contestants played 7 games. Contestants gained one point when they won a game, half a point when the game was tied, and zero points if the contestant lost the game. Each game lasted less than half an hour.